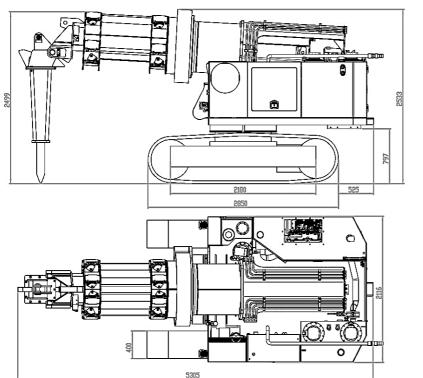

## TECHNICAL DATASHEET UNIDACHS 320

Operation weight: approx. 9.500 kg Diesel drive with 54 kW or alternatively Electro drive with 55 kW Telescopic stroke: 2.000 mm Remote controlled

\* Picture shows fully equipped machine with mounted hydraulic hammer ready for operation.

| Undercarriage   |                                             |
|-----------------|---------------------------------------------|
| Crawler chain   | B2                                          |
| Base plates     | Triple grouser, HD, 400 mm                  |
| Travel speed    | 2,7 km/h                                    |
| Gradability     | 55 %                                        |
| Draw bar pull   | 74 kN                                       |
| Brakes          | Spring set, hydraulically released          |
|                 | wet disc type wedging brake                 |
| Ground pressure | 5,5 t / m <sup>2</sup> (400 mm base plates) |
|                 |                                             |

#### Superstructure

Hydrostatic slew drive with axial piston motors

| and planetary gear |                                    |
|--------------------|------------------------------------|
| Slew motion        | 360°, continuously                 |
| Slewing speed      | 0 – 5,2 rpm                        |
| Slew brake         | Spring set, hydraulically released |
|                    | wet disc type wedging brake        |