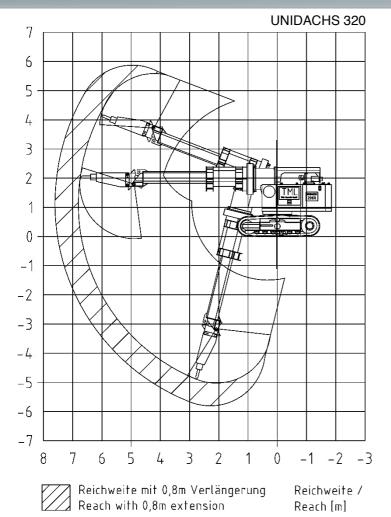

## TECHNICAL DATASHEET UNIDACHS 320

Operation weight: approx. 9.500 kg Diesel drive with 54 kW or alternatively Electro drive with 55 kW Telescopic stroke: 2.000 mm Remote controlled

\* Picture shows fully equipped machine with mounted hydraulic hammer ready for operation.