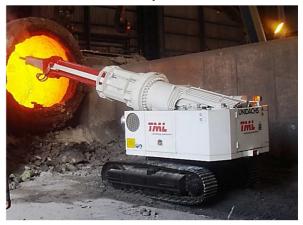

## TECHNICAL DATASHEET UNIDACHS 320

Operation weight: approx. 9.500 kg Diesel drive with 54 kW or alternatively Electro drive with 55 kW Telescopic stroke: 2.000 mm Remote controlled

\* Picture shows fully equipped machine with mounted hydraulic hammer ready for operation.

### In Hot Operation

LYCKAD

Tundish debricking

Av. Javier Prado Este 3579 San Borja, Lima 41 – PERÚ Telefono: +(51) 946-405388 / 998-700731 ventas@corporacionlyckad.com / gerencia@corporacionlyckad.com